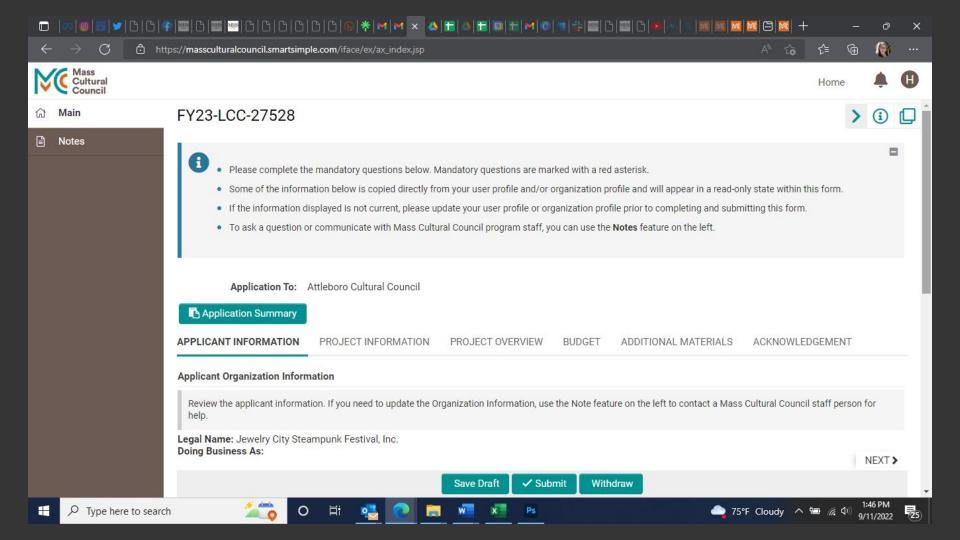

|                                   |                       |               |                |                    |                |                     |               |                 |                            |               |    |
|       |                              |                                   |                       |               |                |                    |                |                     |               |                 |                            |               |    |
|       |                              | 20 o                              | H 📲                   | 2 🗔           | w x            | Ps                 |                | -                   | 75°F Cloudy   | ^ 10 <i>(</i> € | ⊈») <sup>1:4</sup><br>9/11 | 6 PM<br>/2022 | 25 |



|                                                          |                                                                                                                                                                                  | [ ©  <u> </u>   + | — c                | ×   |  |  |  |  |  |  |
|----------------------------------------------------------|----------------------------------------------------------------------------------------------------------------------------------------------------------------------------------|-------------------|--------------------|-----|--|--|--|--|--|--|
| $\leftarrow$ $\rightarrow$ $C$ $\textcircled{D}$ http:// | s://massculturalcouncil.smartsimple.com/iface/ex/ax_index.jsp