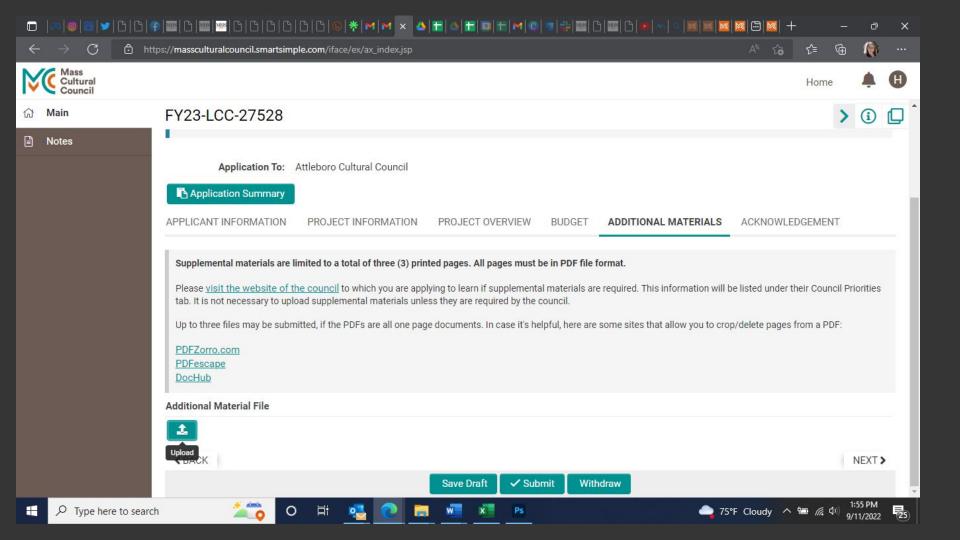

| < BACK                                                                                                                                     |                                  | N         | IEXT >          | ř.             |
|    |                                               | Save Draft 🗸 Submit Withdraw                                                                                                               |                                  |           |                 |                |
| E  | ✓ Type here to search                         | n 🚈 o 🖽 📲 💽 🥅 📲 💌                                                                                                                          | 🔷 75°F Cloudy \land ៉ 🖟          |           | i5 PM<br>1/2022 | 25             |



|                                            |                                                                                                                                                                                                                                                                                                                                                                                                                                                                                             | M 🖾 🕅 +            |             | - 0                  | ×    |
|--------------------------------------------|------------------------------------------------------------------------------------------------------------------------------------------------------------------